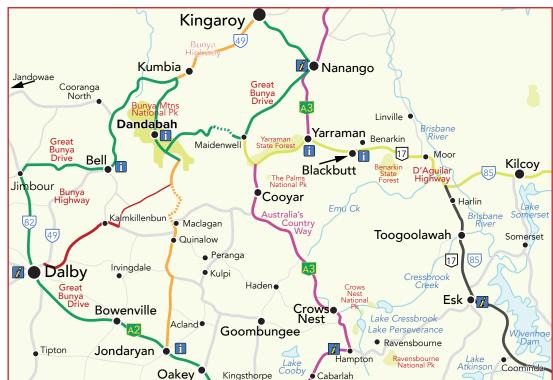

if you start your walk at Cherry Plains and meander along the cliff faces and through the Bunya forests to Burtons Well - a gradual uphill climb. Walk mostly downhill back to Cherry Plains and your vehicle. As with the Westcott Plan Track, King Orchids can be found, clinging tightly to the cliff faces and flower spectacularly yellow in September/October.

### 8. Mt Kiangarow Track (2.3km return

or 1 hour) Cross the road from Burtons Well Camping/ Picnic area to begin this spectacular walk. Enjoy the rainforest, views to the north, south and west, grasstrees and being at the highest point on the mountain (1135m). Excellent vantage point for horizon sunsets (along with Fisher's Outlook) or just seeing another (Western) aspect from Bunya Mountains.



# **Bunya Mountains National Park**







## **Russell Park Mountain Bike Trails**

Western Downs Regional Council (The custodians of Russell Park) are currently undertaking a Russell Park Mountain Bike Trail project.

This project is consistent with the terms of the land donation by the Russell Family and planning has involved consultation with Environmental & Cultural Heritage representatives including QPWS, BPAC Western Wakka Wakka people, The Murri Rangers and many more groups. The project will provide 28km of mountain bike trails of varying lengths and difficulty. Slow points will be made where trails cross the existing approx. 6km of pedestrian walkways. Existing facilities including parking and picnic areas will be upgraded and new amenities built.

For more information and an update on progress please check Council web