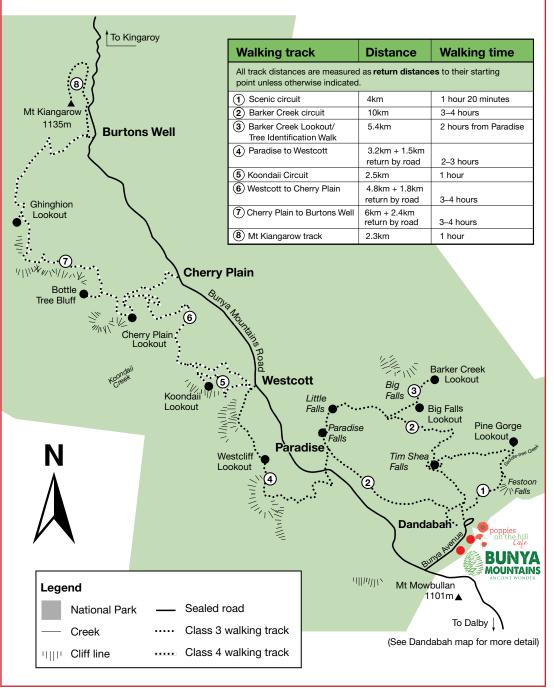

## **Bunya Mountains National Park Walking Tracks**

#### **National Park**

Visitors can choose what they would like to experience and how far they wish to walk. The shortest walk in is a 500 m stroll while the largest circuit is 10km. An all-day (approx. 20km walk) is to walk from Dandabah to Mt Kiangarow along the spectacular walking tracks. Return by track or road (road is shorter). All the National Park walking tracks pass through diverse vegetation which can include dense rainforest to balds to forested areas. The views and waterfalls are spectacular.

1. Scenic Circuit Track (4km) Is the most popular track as it takes in Festoon Falls; Pine Gorge lookout with its grasstrees along the ridge plus breathtaking valley views to the north and east as well. (You can see some chalets in Bunya Mountains Titles Estate); Tim Shea falls and numerous rocky pools. This is an easy walk with interpretative signs. The rainforest is just beautiful! An added bonus is walking through the strangular fig. Approx. 1 hour 20 mins.

#### 2. Barker Creek Circuit Track (10km return) Access to this track is via

Dandabah or Paradise Falls Car Park. Enjoy Paradise Falls, Little Falls and the Big Falls 122m drop (most spectacular after heavy rain) before it links in with the 4km scenic circuit. Choose to add an extra 1.5km (750 each way) to take in Big Falls Lookout and Barkers Creek gorge of the valley & plains below. For an extra approx. 1km choose the alternate Pine Gorge Lookout and Festoon Falls route instead of the shorter Tim Shea Falls leg of the 4km scenic circuit. Either way – take a picnic lunch and enjoy this outstanding walk and the beauty of Bunya Mountains.

**3. Barkers Creek Lookout (5.4km return 2 hours)** Cut out the 4km scenic circuit leg to enjoy Paradise Falls, Little Falls, Big Falls (and the bald areas around Big Falls) to culminate in the Big Falls and Barkers Creek lookouts.

4. Westcliff Track (3.2km and 1.5km return by road - Total 4.7kms, 2 – 3 hours) Choose whether to start or finish

at Dandabah or Westcott Camping Area. The track follows part of the cliff line on the mountains' western side, taking in the spectacular views over the Darling Downs. Enjoy the mountains' diverse vegetation types from rainforest to balds, to open eucalypt forest with a grasstree understorey.

#### 5. Koondaii Lookout circuit track. (2.5

**km return, 1 hour)** From Westcott take the left hand fork (to better appreciate the view as you are facing it) looking out over the Koondaii Valley. The township of Bell is behind the hill to the right. Enjoy walking back through the rainforest to Westcott. This is a relatively easy but very striking walk.

## 6. Westcott Plain Track. 4.8km and 1.8km return by road (6.8km, 2 – 3

hours) Enjoy the stunning valley views as you meander along the cliff face between Westcott Camping Area and Cherry Plains Car Park. The Cherry Plains lookout is spectacular. Be sure to spot the bright yellow flowers of the King Orchids during September/October hanging tightly onto the cliff faces.

7. Cherry Plain track 6km and 2.4 km return by road (8.4km, 3 – 4 hours) The Cherry Plain – Burtons Well track is more spectacular if you start your walk at Cherry Plains and meander along the cliff faces and through the Bunya forests to Burtons Well - a gradual uphill climb. Walk mostly downhill back to Cherry Plains and your vehicle. As with the Westcott Plan Track, King Orchids can be found, clinging tightly to the cliff faces and flower spectacularly yellow in September/October.

### 8. Mt Kiangarow Track (2.3km return

or 1 hour) Cross the road from Burtons Well Camping/ Picnic area to begin this spectacular walk. Enjoy the rainforest, views to the north, south and west, grasstrees and being at the highest point on the mountain (1135m). Excellent vantage point for horizon sunsets (along with Fisher's Outlook) or just seeing another (Western) aspect from Bunya Mountains.