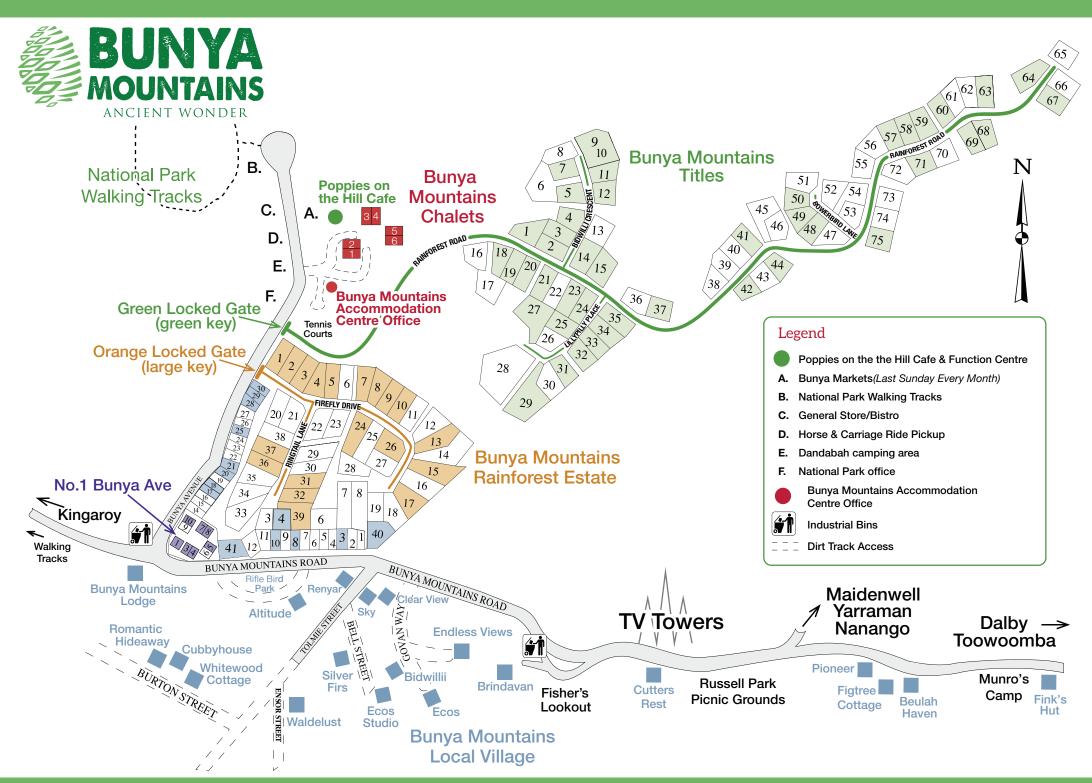

#### PERTY LOCATOR PR

Lot 33

LILLY PILLY LODGE

#### **BUNYA MOUNTAINS CHALETS** MIRRABOOKA Bunya Ave OODGEROO Bunya Ave 4 TUGGAN-TUGGAN WARRIGAL Bunya Ave 5 Bunya Ave TOOLBURRA Bunya Ave 6 MAI Bunya Ave **BUNYA MOUNTAINS LOCAL VILLAGE** Lot 30 OCTAGON Bunya Ave SILVER FIRS CHALET Bell St Lot 29 MEGANVILLE ECOS STUDIO Bell St Bunya Ave Govan Way

Bunya Ave

BIDWILLII

Lot 28

**BUNYA HAVEN** 

| BUI    | NYA MOUNTAIN       | IS RAIN    | FOREST | ESTATE (LOCKED  | GATE)         |
|--------|--------------------|------------|--------|-----------------|---------------|
| Lot 1  | THE ARBOUR         | Firefly Dr | Lot 15 | BIRDSONG        | Firefly Dr    |
| Lot 2  | MISTY              | Firefly Dr | Lot 17 | BUNDERRA        | Firefly Dr    |
| Lot 3  | SNUGGLE INN        | Firefly Dr | Lot 24 | PINE VIEW       | Firefly Dr    |
| Lot 4  | KOOKABURRA COTTAGE | Firefly Dr | Lot 26 | LEAPING HARE    | Firefly Dr    |
| Lot 5  | LOCHANBAR          | Firefly Dr | Lot 31 | MT ROMANCE      | Ringtail Lane |
| Lot 7  | WALLABY FIESTA     | Firefly Dr | Lot 32 | MAGIC HEIGHTS   | Ringtail Lane |
| Lot 8  | ALANDRA            | Firefly Dr | Lot 36 | BALLYMORE       | Ringtail Lane |
| Lot 9  | ALIANA             | Firefly Dr | Lot 37 | RESTFUL RETREAT | Ringtail Lane |
| Lot 10 | FANTAIL COTTAGE    | Firefly Dr | Lot 39 | RINGTAIL LODGE  | Ringtail Lane |
| Lot 13 | CURRAWONG          | Firefly Dr |        |                 |               |

| BUNYA MOUNTAINS TITLES ESTATE (LOCKED GATE) |                 |               |        |                 |               |  |
|---------------------------------------------|-----------------|---------------|--------|-----------------|---------------|--|
| Lot 1                                       | SERENITY        | Rainforest Rd | Lot 34 | BOWERBIRD HOUSE | Lillypilly Pl |  |
| Lot 2                                       | BERGENLEA       | Rainforest Rd | Lot 35 | KIAH            | Lillypilly Pl |  |
| Lot 3                                       | JENNY WREN      | Bidwillii Cr  | Lot 37 | BUNYA TREES     | Rainforest Rd |  |
| Lot 4                                       | TUNBA TREEHOUSE | Bidwillii Cr  | Lot 41 | JACKY WINTER    | Rainforest Rd |  |

| Lot 25     | DAYDREAMS         | Bunya Ave        |            | ECOS              | Govan Way    |
|------------|-------------------|------------------|------------|-------------------|--------------|
| Lot 21     | ROSELLA RETREAT   | Bunya Ave        |            | WALDESLUST        | Ensor St     |
| Lot 20     | НИТСН             | Bunya Ave        | Lot 69     | WHITEWOOD COTTAGE | Burton St    |
| Lot 18     | HOUSE ON THE HILL | Bunya Ave        | Lot 70     | CUBBYHOUSE*       | Burton St    |
| Lot 17     | ALLEN'S UTM       | Bunya Ave        | Lot 71     | ROMANTIC HIDEAWAY | Burton St    |
| Lot 41     | SILENT SKIES      | Bunya Mts Rd     |            | CLEAR VIEW        | Govan Way    |
| Lot 4      | CLOUD NINE        | Bunya Mts Rd     |            | ENDLESS VIEWS     | Govan Way    |
| Lot 10     | ALPINE LODGE      | Bunya Mts Rd     |            | BRINDAVAN         | Bunya Mts Rd |
| Lot 8      | MOUNTAIN ESCAPE   | Bunya Mts Rd     |            | CUTTERS REST      | Bunya Mts Rd |
| Lot 3      | THE BOWER         | Bunya Mts Rd     |            | PIONEER*          | Bunya Mts Rd |
| Lot 40     | ONE TREE          | Bunya Mts Rd     |            | FIGTREE COTTAGE*  | Bunya Mts Rd |
| Opp T Junc | BUNYA MTS LODGE   | Bunya Mts Rd     |            | BEULAH HAVEN      | Bunya Mts Rd |
|            | ALTITUDE          | Via Riflebird Pk | Munro's Ca | Imp FINK'S HUT    | Bunya Mts Rd |
|            | RENYAR            | Tolmie St        | * TO BE C  | OMPLETED          |              |
|            | SKY               | Tolmie St        |            |                   |              |
|            |                   |                  |            |                   |              |

| NO. 1 BUNYA AVENUE |                  |                |                   |            |                |
|--------------------|------------------|----------------|-------------------|------------|----------------|
| No. 1              | ROSE ROBIN*      | No 1 Bunya Ave | Unit 7            | FIREFLY    | No 1 Bunya Ave |
| Unit 3             | BLUE WREN        | No 1 Bunya Ave | Unit 8            | BUTTERFLY  | No 1 Bunya Ave |
| Unit 4             | RAINBOW LORIKEET | No 1 Bunya Ave | Unit 10           | SILVERLEAF | No 1 Bunya Ave |
| Unit 5             | STARGAZER        | No 1 Bunya Ave | * TO BE COMPLETED |            |                |

| Lot 5    | BOOBOOK                | Bidwillii Cr  | Lot 42 | WONGA           | Rainforest Rd |
|----------|------------------------|---------------|--------|-----------------|---------------|
| Lot 7    | COSY COTTAGE           | Bidwillii Cr  | Lot 44 | SATINWOOD       | Rainforest Rd |
| Lot 9/10 | ARAUCARIA              | Bidwillii Cr  | Lot 48 | HILLCREST       | Rainforest Rd |
| Lot 11   | CLOUDLANDS             | Bidwillii Cr  | Lot 49 | MARIPOSA        | Rainforest Rd |
| Lot 12   | PITTA PLACE            | Bidwillii Cr  | Lot 50 | R & R           | Rainforest Rd |
| Lot 14   | WHISPERING PINES       | Bidwillii Cr  | Lot 57 | FAR HORIZONS    | Rainforest Rd |
| Lot 15   | WREN COTTAGE           | Rainforest Rd | Lot 58 | BUNYA SPIRES    | Rainforest Rd |
| Lot 18   | SWEET INSPIRATIONS     | Rainforest Rd | Lot 59 | EAGLES OUTLOOK  | Rainforest Rd |
| Lot 19   | CEDARWOOD              | Rainforest Rd | Lot 60 | BUNYA ROMANCE   | Rainforest Rd |
| Lot 20   | A TOUCH A PARADISE     | Rainforest Rd | Lot 63 | EAGLES REST     | Rainforest Rd |
| Lot 21   | RIBERRY HOUSE          | Rainforest Rd | Lot 64 | BUNYA PARADISE  | Rainforest Rd |
| Lot 23   | EVERMORE               | Rainforest Rd | Lot 67 | TARONGA         | Rainforest Rd |
| Lot 24   | A LITTLE BIT OF HEAVEN | Rainforest Rd | Lot 68 | EUNGELLA        | Rainforest Rd |
| Lot 25   | EDEN                   | Lillypilly Pl | Lot 69 | ANA PANA        | Rainforest Rd |
| Lot 27   | BOWEN HOUSE            | Lillypilly Pl | Lot 71 | FIRETAIL        | Rainforest Rd |
| Lot 29   | GODSHILL LODGE         | Lillypilly Pl | Lot 75 | ARCADIA HEIGHTS | Rainforest Rd |
| Lot 29   | GODSHILL STUDIO        | Lillypilly Pl | 9      |                 |               |
| Lot 29   | GODSHILL WEST WING     | Lillypilly Pl | Ba     |                 |               |
| Lot 31   | SILKY OAKS             | Lillypilly Pl |        |                 |               |
| Lot 32   | POSSUM LODGE           | Lillypilly Pl |        | MOUNT           | AINS          |
|          |                        |               |        |                 |               |

Lillypilly Pl

🗧 MUUN IAIN 5 ANCIENT WONDER