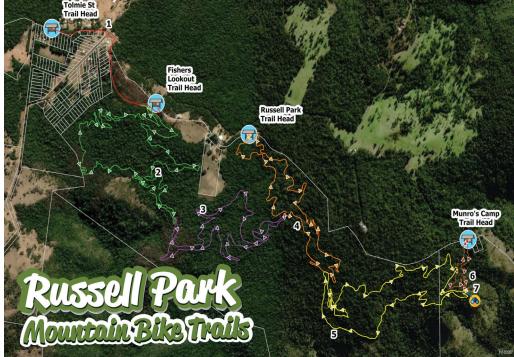

## **Russell Park Mountain Bike Trails**

Western Downs Regional Council (The custodians of Russell Park) are currently undertaking a Russell Park Mountain Bike Trail project.

This project is consistent with the terms of the land donation by the Russell Family and planning has involved consultation with Environmental & Cultural Heritage representatives including QPWS, BPAC Western Wakka Wakka people, The Murri Rangers and many more groups. The project will provide 28km of mountain bike trails of varying lengths and difficulty. Slow points will be made where trails cross the existing approx. 6km of pedestrian walkways. Existing facilities including parking and picnic areas will be upgraded and new amenities built.

For more information and an update on progress please check Council website https://www.wdrc.qld.gov.au/councilpedals-ahead-with-new-mountain-biketrails-at-the-bunya-mountains/ This Project is expected to be completed during 2022.